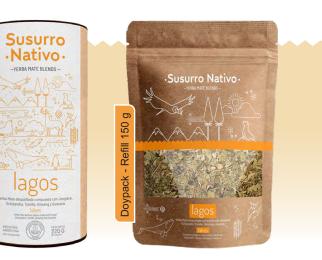

#### Lagos

Destemmed yerba mate Composed with: Ginseng, Ginger, Schisandra, Thyme, and Guarana.

It is a powerful natural mix that increases resistance against fatigue and stress, clears mental activity for greater concentration and stimulates physical strength.

With notes of red and tropical fruits, its flavor is as inviting as a sky in full sun.

EXPORT . IMPORT S.A.

Obispo Trejo 1340 - 4º Piso, Dpto. E - (X5000/ZB) Nueva Córdoba - Córdoba - Argentina
+54 9 351 688-1203 / +54 9 351 318-4878