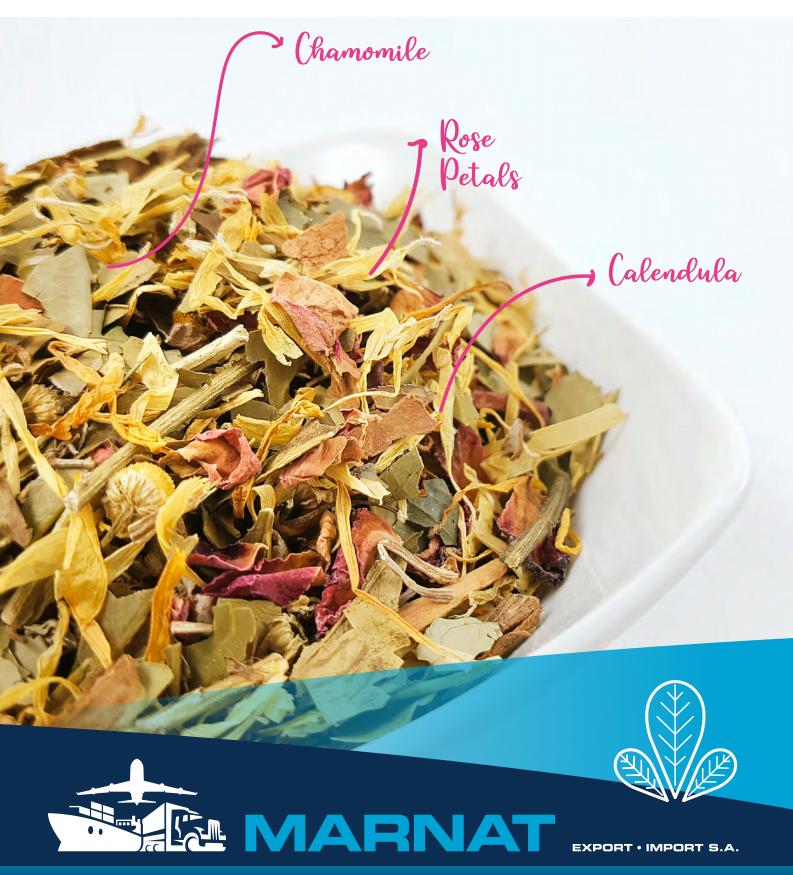

#### **Montañas**

**Destemmed Yerba Mate** composed with: Rose Petals, Chamomile, Calendula, Star Anise, Cinnamon and Asian Centella.

Delicious compound that helps regulate bio cycles while renewing and repairing the body.

The delicately sweet buquet expands the feeling of freedom and fullness and is inspiring to the mind like a summer morning.