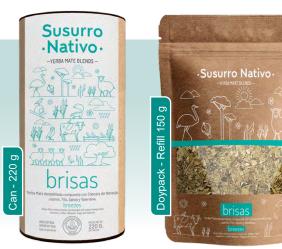

### Brisas

**Destemmed Yerba Mate** composed with: Rose Petals, Lemon Grass, Dill, Boldo, Peppermint and Marcela.

Composition rich in bioactive ingredients that help to healthily calm the body, experiencing sensations of tranquility and relief.