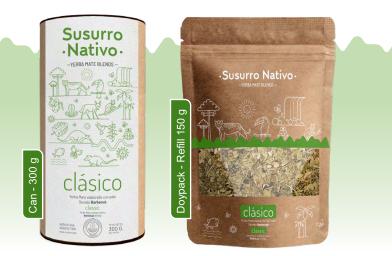

#### Clásico

**Yerba Mate** dry leaves and twigs. Barbecue type drying.

From plantations located in the heart of Misiones: Panambí, an unbeatable biosphere for the production of high quality leaves.

Prepared using the barbacuá system, a noble dehydration process in the heat of logs plus a 24month parking period. Its extensive maturation results in a pleasant and long-lasting flavor, enhancing its natural properties.