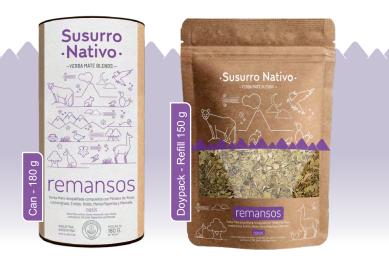

#### Remansos

**Destemmed Yerba Mate** composed with: Rose Petals, Lemon Grass, Dill, Boldo, Peppermint and Marcela.

Composition rich in bioactive ingredients that help to healthily calm the body, experiencing sensations of tranquility and relief.

Silky and fragrant, its flavor is a breath of fresh air.