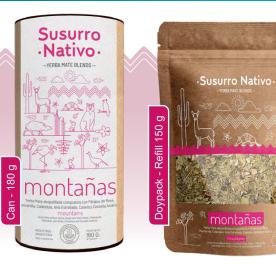

#### **Montañas**

**Destemmed Yerba Mate** composed with: Rose Petals, Chamomile, Calendula, Star Anise, Cinnamon and Asian Centella.

Delicious compound that helps regulate bio cycles while renewing and repairing the body.

The delicately sweet buquet expands the feeling of freedom and fullness and is inspiring to the mind like a summer morning.