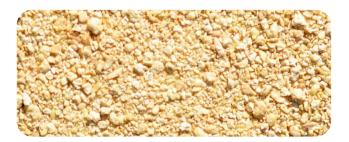

## **Hi-Pro Soybean meal**

## **Characteristics:**

Hi-Pro soybean meal is a solid, roasted and desolventized product, resulting from the industrial extraction of oil from shelled soybeans, suitable for preparing balanced meals. Its granulometry is regulated by means of grinding.

## **Nutritional contributions:**

Crude protein: 46% Fat matter: 2.50% Crude fiber: 3.50%

- Obispo Trejo 1340 4º Piso, Dpto. E (X5000IZB) Nueva Córdoba Córdoba Argentina
- 9 +54 9 351 688-1203 / +54 9 351 318-4878
- ☑ info@marnatexportimportsa.com.ar ⊗ marnatexportimportsa.com.ar