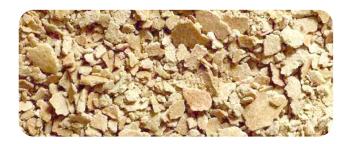

## Soybean expeller

## **Characteristics:**

It is a product obtained by a mechanical process of pressing the grain. Its physical form (presentation) is large particles of variable size and shape. Depending on the intensity of the process to extract oil, they can contain between 6% ethereal extract and 18% when it contains all the oil accompanied by the protein.