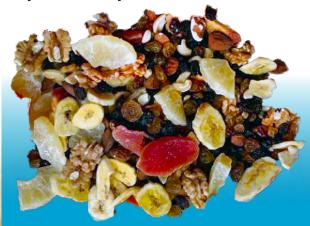

### **Tropical mix in pieces**

#### Presentation:

Almond, chestnut, banana, morocha raisin, blonde raisin, papaya, grapefruit, pineapple.
4 kg box